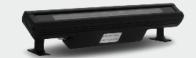

ARCHILINE 2 is a 24 x 3 watts outdoor Warm white LED bar. This IP rated linear bar wash has high brightness output and is designed in a compact size to fit any indoor or outdoor architectural application.

**SOURCE** Light source: 24 x 3 watts CREE Warm white LEDs,

35x35mm

LED life expectancy: 50,000 Hrs.

**OPTICAL** Beam angle: 60° x 10°

**SYSTEM** Light output: 957 Lux @ 2m

**ELECTRICAL** Input voltage: 100-250V/50-60Hz

Power consumption: 26 watts

**CONNECTIONS** Power connections: IP rated screw type

In/Out cable connectors

**PHYSICAL** Dimensions: 395 x 53 x 81mm

Net weight: 2.1 KG Color: Black

Housing: Die cast aluminum cover

IP rating: 66

Operation temperature: -20°C/45° C

**Dimensions** 