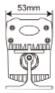

Power consumption: 26 watts

**CONNECTIONS** Power connections: IP rated screw type

In/Out cable connectors

**PHYSICAL** Dimensions: 395 x 53 x 81mm

Net weight: 2.1 KG Color: Black

Housing: Die cast aluminum cover

IP rating: 66

Operation temperature: -20°C/45° C

**Dimensions** 