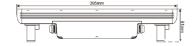

Power consumption: 26 watts

**CONNECTIONS** Power connections: IP rated screw type

In/Out cable connectors

**PHYSICAL** Dimensions: 395 x 53 x 81mm

Net weight: 2.1 KG Color: Black

Housing: Die cast aluminum cover

IP rating: 66

Operation temperature: -20°C/45° C

**Dimensions** 