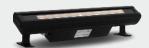

ARCHILINE 2 is a 24 x 3 watts outdoor Warm white LED bar. This IP rated linear bar wash has high brightness output and is designed in a compact size to fit any indoor or outdoor architectural application.

**SOURCE** Light source: 24 x 3 watts CREE Warm white LEDs,

35x35mm

LED life expectancy: 50,000 Hrs.

**OPTICAL** Beam angle: 60° x 10°

**SYSTEM** Light output: 957 Lux @ 2m

**ELECTRICAL** Input voltage: 100-250V/50-60Hz

Power consumption: 26 watts

**CONNECTIONS** Power connections: IP rated screw type

In/Out cable connectors

**PHYSICAL** Dimensions: 395 x 53 x 81mm

Net weight: 2.1 KG Color: Black

Housing: Die cast aluminum cover

IP rating: 66

Operation temperature: -20°C/45° C

**Dimensions** 